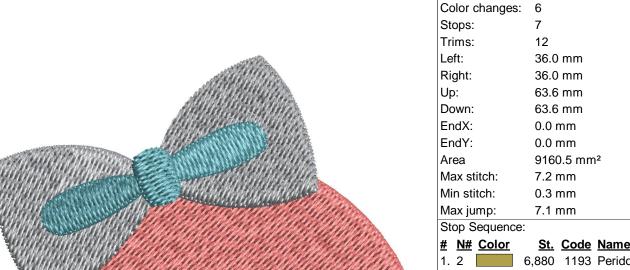

## \*JELLYFISHY 5X5\*

Design: Jellyfishy 5x5

Title:

Stitches: 17,223 Height: 127.2 mm Width: 72.0 mm

Colors: 7

Colorway: Colorway 1 Zoom: 1.60

Machine format: Tajima

| <u>#</u> | <u> 17#</u> | COIOI | <u> 31.</u> | <u>Code</u> | <u>name</u>     | <u>Chart</u>       |
|----------|-------------|-------|-------------|-------------|-----------------|--------------------|
| 1.       | 2           |       | 6,880       | 1193        | Peridot         | Madeira Classic 40 |
| 2.       | 4           |       | 12,213      | 1220        | Conch Shell     | Madeira Classic 40 |
| 3.       | 3           |       | 14,369      | 1212        | Stainless Steel | Madeira Classic 40 |
| 4.       | 1           |       | 16,158      | 1289        | Silver Mound    | Madeira Classic 40 |
| 5.       | 5           |       | 16,545      | 1085        | Cement          | Madeira Classic 40 |
| 6.       | 6           |       | 17,085      | 1000        | Black           | Madeira Classic 40 |
| 7.       | 7           |       | 17,221      | 1003        | White           | Madeira Classic 40 |
|          |             |       |             |             |                 |                    |