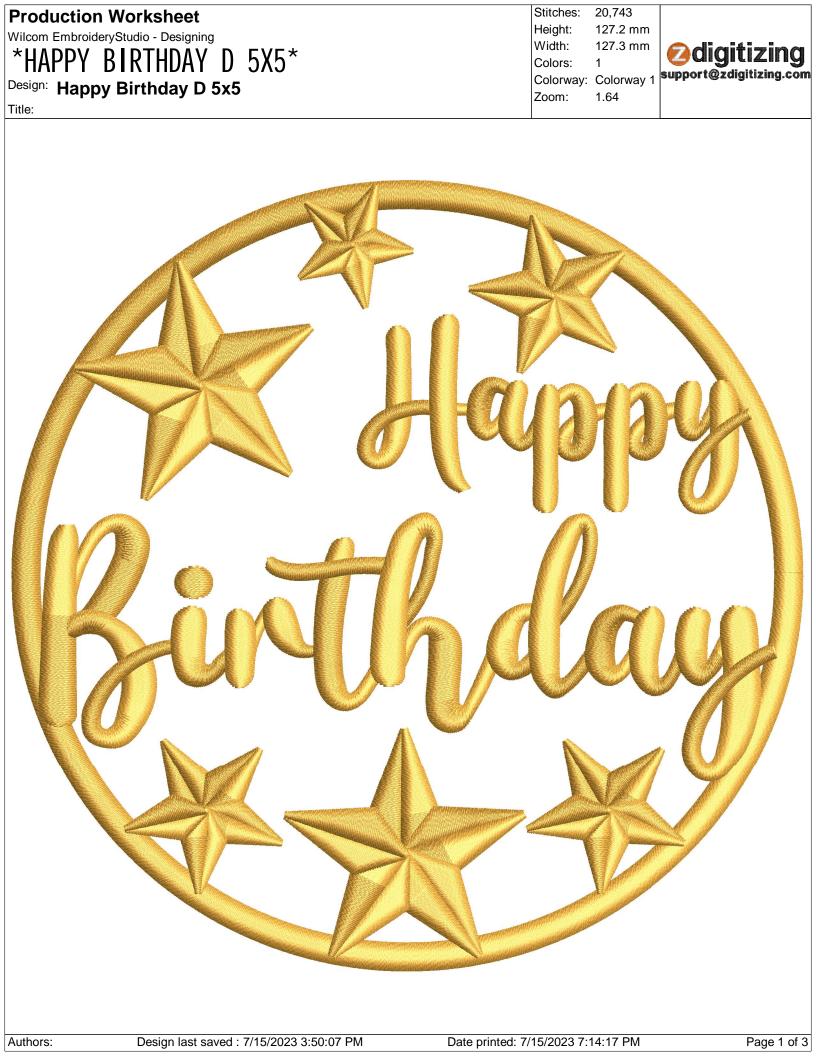

| Wilcom EmbroideryStudio - Designing<br>*HAPPY BIRTHDAY D 5X5*<br>Design: Happy Birthday D 5x5 | Height:<br>Width:<br>Colors: |      | Odigitizing<br>support@zdigitizing.com |
|-----------------------------------------------------------------------------------------------|------------------------------|------|----------------------------------------|
| Title:                                                                                        | Zoom:                        | 0.37 |                                        |